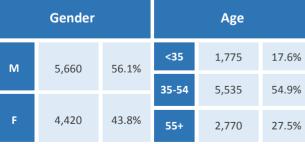

**Native** 

М

American Indian and Alaska

**Native Hawaiian and Other** 

Gender

5,627

4,431

non-Hispanic
Hispanic or Latino

16.8%

55.4%

27.7%

8,057

91

306

68

168

1,331

16

Age

1.694

5,573

2,791

<35

35-54

55+

55.9%

44.1%

| Length of Service |                  |  |  |
|-------------------|------------------|--|--|
|                   | ■ Under 10 Years |  |  |
| 46%               | ■ 10-24 Years    |  |  |
| ■ 42%             | ■ 25 + Years up  |  |  |
|                   |                  |  |  |