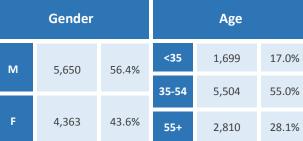

**Native** 

М

American Indian and Alaska

**Native Hawaiian and Other** 

Gender

5,627

4,431

non-Hispanic
Hispanic or Latino

Black/African American,

80.1%

0.9%

3.0%

0.7%

1.7%

13.2%

0.2%

16.8%

55.4%

27.7%

8,057

91

306

68

168

1,331

16

Age

1.694

5,573

2,791

<35

35-54

55+

55.9%

44.1%

| Length of Service |                  |  |  |
|-------------------|------------------|--|--|
|                   | ■ Under 10 Years |  |  |
| 46%               | ■ 10-24 Years    |  |  |
| ■ 42%             | ■ 25 + Years up  |  |  |
|                   |                  |  |  |