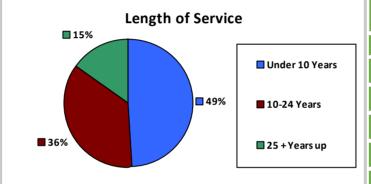

e Who Are Veterans: 9.11% 1

#### **Five Largest Federal Employers**

Agriculture: 2,571



VA: 1,484



HHS: 1,029



Air Force: 738



| Race and Ethnicity                            |       |       |
|-----------------------------------------------|-------|-------|
| White, non-Hispanic                           | 8,089 | 81.3% |
| Black/African American,<br>non-Hispanic       | 75    | 0.8%  |
| Hispanic or Latino                            | 267   | 2.7%  |
| Asian, non-Hispanic                           | 77    | 0.8%  |
| Two or more races                             | 98    | 1.0%  |
| American Indian and Alaska<br>Native          | 1,317 | 13.2% |
| Native Hawaiian and Other<br>Pacific Islander | 23    | 0.2%  |
| O volta                                       |       |       |





| Number of<br>Employees | Average Salary (in thousands)           |
|------------------------|-----------------------------------------|
| 5,000 =                |                                         |
| 4,000                  |                                         |
| 3,000                  |                                         |
| 2,000                  |                                         |
| 1,000                  |                                         |
| 0 1                    |                                         |
| LessThings             | supside supside superside signified the |

| Educational Attainment     |       |       |
|----------------------------|-------|-------|
| HS or Below                | 2,644 | 26.6% |
| Occipational Program       | 359