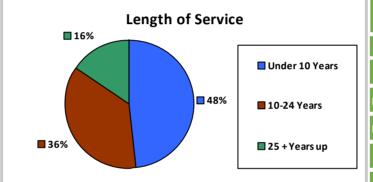

55+

55.9%

44.1%

| Length of Service |                  |  |  |
|-------------------|------------------|--|--|
|                   | ■ Under 10 Years |  |  |
| 46%               | ■ 10-24 Years    |  |  |
| ■ 42%             | ■ 25 + Years up  |  |  |
|                   |                  |  |  |