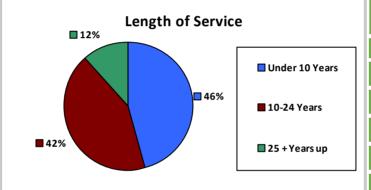

#### **Five Largest Federal Employers**

Agriculture: 2,469

VA: 1,628

HHS: 1,094

Air Force: 807

| Race and Ethnicity                            |  |       |       |
|-----------------------------------------------|--|-------|-------|
| White, non-Hispanic                           |  | 8,065 | 80.2% |
| Black/African American,<br>non-Hispanic       |  | 89    | 0.9%  |
| Hispanic or Latino                            |  | 315   | 3.1%  |
| Asian, non-Hispanic                           |  | 66    | 0.7%  |
| Two or more races                             |  | 151   | 1.5%  |
| American Indian and Alaska<br>Native          |  | 1,355 | 13.5% |
| Native Hawaiian and Other<br>Pacific Islander |  | 15    | 0.1%  |
| Gender                                        |  | Δσο   |       |