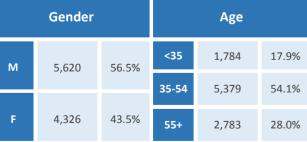

#### **Five Largest Federal Employers**

Agriculture: 2,469

VA: 1,628

HHS: 1,094

Air Force: 807

| Race and Ethnicity                            |  |       |       |
|-----------------------------------------------|--|-------|-------|
| White, non-Hispanic                           |  | 8,065 | 80.2% |
| Black/African American,<br>non-Hispanic       |  | 89    | 0.9%  |
| Hispanic or Latino                            |  | 315   | 3.1%  |
| Asian, non-Hispanic                           |  | 66    | 0.7%  |
| Two or more races                             |  | 151   | 1.5%  |
| American Indian and Alaska<br>Native          |  | 1,355 | 13.5% |
| Native Hawaiian and Other<br>Pacific Islander |  | 15    | 0.1%  |
| Gender                                        |  | Δσο   |       |

#### **Five Largest Federal Employers**

Agriculture: 2,521

HHS: 1,081

Air Force: 811

| WEARTHEN? | 1 |
|-----------|---|
| 1         | 1 |
|           |   |
|           |   |

| Race and Ethnicity                            |       |       |
|-----------------------------------------------|-------|-------|
| White, non-Hispanic                           | 8,047 | 80.4% |
| Black/African American,<br>non-Hispanic       | 83    | 0.8%  |
| Hispanic or Latino                            | 302   | 3.0%  |
| Asian, non-Hispanic                           | 65    | 0.6%  |
| Two or more races                             | 147   | 1.5%  |
| American Indian and Alaska<br>Native          | 1,348 | 13.5% |
| Native Hawaiian and Other<br>Pacific Islander | 17    | 0.2%  |
| Gender                                        | Age   |       |