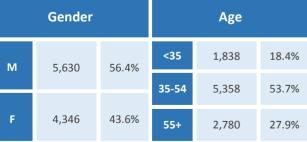

**Native** 

М

American Indian and Alaska

**Native Hawaiian and Other** 

Gender

5,627

4,431

non-Hispanic
Hispanic or Latino

Black/African American,

80.1%

0.9%

3.0%

0.7%

1.7%

13.2%

0.2%

16.8%

55.4%

27.7%

8,057

91

306

68

168

1,331

16

Age

1.694

5,573

2,791

<35

35-54