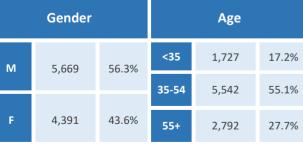

55+

55.9%

44.1%

| Length of Service |                  |  |  |
|-------------------|------------------|--|--|
|                   | ■ Under 10 Years |  |  |
| 46%               | ■ 10-24 Years    |  |  |
| ■ 42%             | ■ 25 + Years up  |  |  |
|                   |                  |  |  |