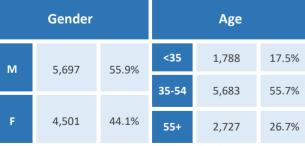

16.8%

55.4%

27.7%

8,057

91

306

68

168

1,331

16

Age

1.694

5,573

2,791

<35

35-54

55+

55.9%

44.1%

| Length of Service |                  |  |  |
|-------------------|------------------|--|--|
|                   | ■ Under 10 Years |  |  |
| 46%               | ■ 10-24 Years    |  |  |
| ■ 42%             | ■ 25 + Years up  |  |  |
|                   |                  |  |  |