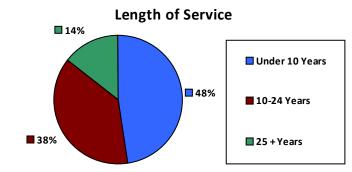

55+

55.9%

44.1%

| Length of Service |                  |  |  |
|-------------------|------------------|--|--|
|                   | ■ Under 10 Years |  |  |
| 46%               | ■ 10-24 Years    |  |  |
| ■ 42%             | ■ 25 + Years up  |  |  |
|                   |                  |  |  |