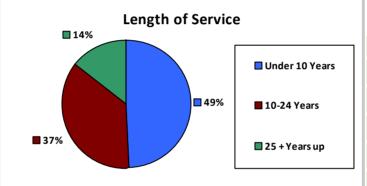

55+

55.9%

44.1%

| Length of Service |                  |  |  |
|-------------------|------------------|--|--|
|                   | ■ Under 10 Years |  |  |
| 46%               | ■ 10-24 Years    |  |  |
| ■ 42%             | ■ 25 + Years up  |  |  |
|                   |                  |  |  |