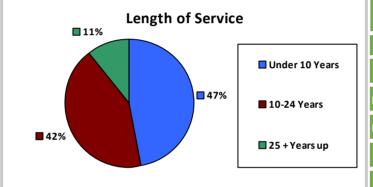

55+

55.9%

44.1%

| Length of Service |                  |  |  |
|-------------------|------------------|--|--|
|                   | ■ Under 10 Years |  |  |
| 46%               | ■ 10-24 Years    |  |  |
| ■ 42%             | ■ 25 + Years up  |  |  |
|                   |                  |  |  |