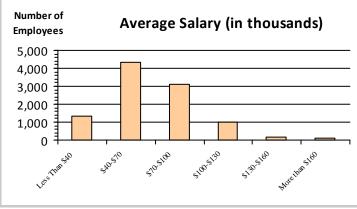

| Number of<br>Employees | Av     | erage S  | Salary (in thousands | s) |
|------------------------|--------|----------|----------------------|----|
| 5,000 =                |        |          |                      |    |
| 4,000                  |        | 1        |                      |    |
| 3,000                  |        | $\vdash$ |                      |    |
| 2,000                  |        | $\vdash$ |                      |    |
| 1,000                  |        |          |                      |    |
| 0                      |        |          |                      |    |
| Les That sh            | SAPSTO | 570 5100 | sansia               | ,  |