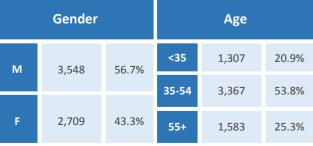

# Five Largest Federal Employers DOI: 835

VA: 1,405

Air Force: 1,091

MENT OF THE SECOND

Agriculture: 780

DHS: 694

| Race and Ethnicity                            |  |     |       |  |  |
|-----------------------------------------------|--|-----|-------|--|--|
| White, non-Hispanic 5,111 79.1%               |  |     |       |  |  |
| Black/African American,<br>non-Hispanic       |  | 113 | 1.7%  |  |  |
| Hispanic or Latino                            |  | 166 | 2.6%  |  |  |
| Asian, non-Hispanic                           |  | 96  | 1.5%  |  |  |
| Two or more races                             |  | 74  | 1.1%  |  |  |
| American Indian and Alaska<br>Native          |  | 854 | 13.2% |  |  |
| Native Hawaiian and Other<br>Pacific Islander |  | 14  | 0.2%  |  |  |
| Gender                                        |  | Age |       |  |  |