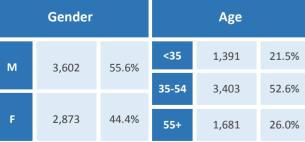

#### **Five Largest Federal Employers**

VA: 1,418

Air Force: 1,134

DOI: 853

Agriculture: 719

DHS: 702

| Race and Ethnicity                            |       |       |  |  |
|-----------------------------------------------|-------|-------|--|--|
| White, non-Hispanic                           | 5,150 | 79.8% |  |  |
| Black/African American,<br>non-Hispanic       | 125   | 1.9%  |  |  |
| Hispanic or Latino                            | 154   | 2.4%  |  |  |
| Asian, non-Hispanic                           | 88    | 1.4%  |  |  |
| Two or more races                             | 85    | 1.3%  |  |  |
| American Indian and Alaska<br>Native          | 799   | 12.4% |  |  |
| Native Hawaiian and Other<br>Pacific Islander | 16    | 0.2%  |  |  |
| Canalan                                       | A     |       |  |  |