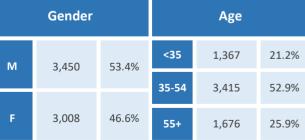

# Five Largest Federal Employers DOI: 835

VA: 1,405

Air Force: 1,091

MENT OF THE SECOND

Agriculture: 780

DHS: 694

| Race and Ethnicity                            |  |     |       |  |  |
|-----------------------------------------------|--|-----|-------|--|--|
| White, non-Hispanic 5,111 79.1%               |  |     |       |  |  |
| Black/African American,<br>non-Hispanic       |  | 113 | 1.7%  |  |  |
| Hispanic or Latino                            |  | 166 | 2.6%  |  |  |
| Asian, non-Hispanic                           |  | 96  | 1.5%  |  |  |
| Two or more races                             |  | 74  | 1.1%  |  |  |
| American Indian and Alaska<br>Native          |  | 854 | 13.2% |  |  |
| Native Hawaiian and Other<br>Pacific Islander |  | 14  | 0.2%  |  |  |
| Gender                                        |  | Age |       |  |  |