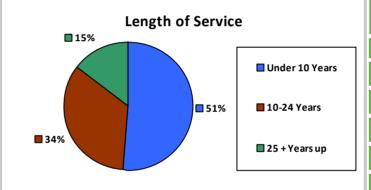

#### **Five Largest Federal Employers**

VA: 1,418

Air Force: 1,134

DOI: 853

Agriculture: 719

DHS: 702

| Race and Ethnicity                            |       |       |  |  |
|-----------------------------------------------|-------|-------|--|--|
| White, non-Hispanic                           | 5,150 | 79.8% |  |  |
| Black/African American,<br>non-Hispanic       | 125   | 1.9%  |  |  |
| Hispanic or Latino                            | 154   | 2.4%  |  |  |
| Asian, non-Hispanic                           | 88    | 1.4%  |  |  |
| Two or more races                             | 85    | 1.3%  |  |  |
| American Indian and Alaska<br>Native          | 799   | 12.4% |  |  |
| Native Hawaiian and Other<br>Pacific Islander | 16    | 0.2%  |  |  |
| Canalan                                       | A     |       |  |  |