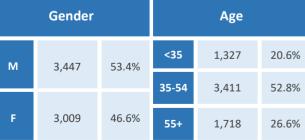

#### **Five Largest Federal Employers**

VA: 1,418

Air Force: 1,134

DOI: 853

Agriculture: 719

DHS: 702

| Race and Ethnicity                            |       |       |  |  |
|-----------------------------------------------|-------|-------|--|--|
| White, non-Hispanic                           | 5,150 | 79.8% |  |  |
| Black/African American,<br>non-Hispanic       | 125   | 1.9%  |  |  |
| Hispanic or Latino                            | 154   | 2.4%  |  |  |
| Asian, non-Hispanic                           | 88    | 1.4%  |  |  |
| Two or more races                             | 85    | 1.3%  |  |  |
| American Indian and Alaska<br>Native          | 799   | 12.4% |  |  |
| Native Hawaiian and Other<br>Pacific Islander | 16    | 0.2%  |  |  |
| Canalan                                       | A     |       |  |  |