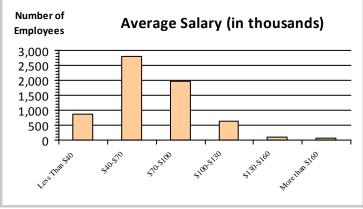

| Number of<br>Employees                                | Average Salary (in thousands)                                                                                                                                                                                                                                                                                                                                                                                                                                                                                                                                                                                                                                                                                                                                                                                                                                                                                                                                                                                                                                                                                                                                                                                                                                                                                                                                                                                                                                                                                                                                                                                                                                                                                                                                                                                                                                                                                                                                                                                                                                                                                                  |  |  |
|-------------------------------------------------------|--------------------------------------------------------------------------------------------------------------------------------------------------------------------------------------------------------------------------------------------------------------------------------------------------------------------------------------------------------------------------------------------------------------------------------------------------------------------------------------------------------------------------------------------------------------------------------------------------------------------------------------------------------------------------------------------------------------------------------------------------------------------------------------------------------------------------------------------------------------------------------------------------------------------------------------------------------------------------------------------------------------------------------------------------------------------------------------------------------------------------------------------------------------------------------------------------------------------------------------------------------------------------------------------------------------------------------------------------------------------------------------------------------------------------------------------------------------------------------------------------------------------------------------------------------------------------------------------------------------------------------------------------------------------------------------------------------------------------------------------------------------------------------------------------------------------------------------------------------------------------------------------------------------------------------------------------------------------------------------------------------------------------------------------------------------------------------------------------------------------------------|--|--|
| 3,000<br>2,500<br>2,000<br>1,500<br>1,000<br>500<br>0 | Supering Sup |  |  |