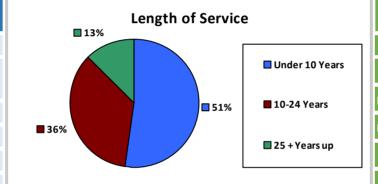

up>1</sup>

Percentage Who Are Veterans: 24.14%

Percentage Who Are Veterans: 7.09% 1

#### **Five Largest Federal Employers**

VA: 1,317

Air Force: 1,138

DOI: 865

DHS: 729

Agriculture: 715









| Race and Ethnicity                            |       |       |
|-----------------------------------------------|-------|-------|
| White, non-Hispanic                           | 5,132 | 80.1% |
| Black/African American,<br>non-Hispanic       | 118   | 1.8%  |
| Hispanic or Latino                            | 133   | 2.1%  |
| Asian, non-Hispanic                           | 78    | 1.2%  |
| Two or more races                             | 76    | 1.2%  |
| American Indian and Alaska<br>Native          | 847   | 13.2% |
| Native Hawaiian and Other<br>Pacific Islander | 16    | 0.2%  |





| Number of<br>Employees                                | Average Salary (in thousands)