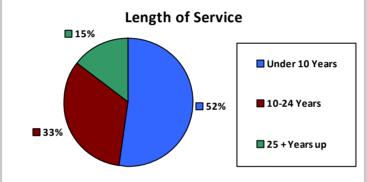

# Five Largest Federal Employers DOI: 835

VA: 1,405

Air Force: 1,091

MENT OF THE SECOND

Agriculture: 780

DHS: 694

| Race and Ethnicity                            |  |     |       |  |  |
|-----------------------------------------------|--|-----|-------|--|--|
| White, non-Hispanic 5,111 79.1%               |  |     |       |  |  |
| Black/African American,<br>non-Hispanic       |  | 113 | 1.7%  |  |  |
| Hispanic or Latino                            |  | 166 | 2.6%  |  |  |
| Asian, non-Hispanic                           |  | 96  | 1.5%  |  |  |
| Two or more races                             |  | 74  | 1.1%  |  |  |
| American Indian and Alaska<br>Native          |  | 854 | 13.2% |  |  |
| Native Hawaiian and Other<br>Pacific Islander |  | 14  | 0.2%  |  |  |
| Gender                                        |  | Age |       |  |  |