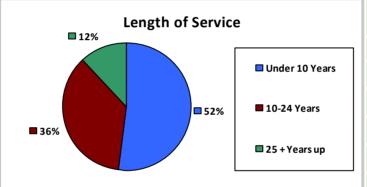

|

| Race and Ethnicity                            |       |       |  |
|-----------------------------------------------|-------|-------|--|
| White, non-Hispanic                           | 5,162 | 80.2% |  |
| Black/African American,<br>non-Hispanic       | 118   | 1.8%  |  |
| Hispanic or Latino                            | 140   | 2.2%  |  |
| Asian, non-Hispanic                           | 90    | 1.4%  |  |
| Two or more races                             | 70    | 1.1%  |  |
| American Indian and Alaska<br>Native          | 834   | 13.0% |  |
| Native Hawaiian and Other<br>Pacific Islander | 15    | 0.2%  |  |
|                                               |       |       |  |





| Number of<br>Employees                                | Av             | erage S     | Salary (i                            | n thousands)                    |  |
|-------------------------------------------------------|----------------|-------------|--------------------------------------|---------------------------------|--|
| 3,000<br>2,500<br>2,000<br>1,500<br>1,000<br>500<br>0 | supsio supsion | susia susia | s <sub>e</sub> an s <sub>e</sub> san | St. 30. 3. 160 More than 3. 160 |  |

| Educational Attainment     |       |       |
|----------------------------|-------|-------|
| HS or Below                | 1,767 | 27.4% |
| Occipational Program       | 181   | 2.8%  |
| Between HS and Bachelors   | 1,521 | 23.6% |
| Bachelors + Post Bachelors | 2,098 | 32.6% |
| Masters and Post G