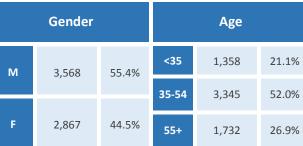

# Five Largest Federal Employers DOI: 835

VA: 1,405

Air Force: 1,091

MENT OF THE SECOND

Agriculture: 780

DHS: 694

| Race and Ethnicity                            |  |     |       |  |  |
|-----------------------------------------------|--|-----|-------|--|--|
| White, non-Hispanic 5,111 79.1%               |  |     |       |  |  |
| Black/African American,<br>non-Hispanic       |  | 113 | 1.7%  |  |  |
| Hispanic or Latino                            |  | 166 | 2.6%  |  |  |
| Asian, non-Hispanic                           |  | 96  | 1.5%  |  |  |
| Two or more races                             |  | 74  | 1.1%  |  |  |
| American Indian and Alaska<br>Native          |  | 854 | 13.2% |  |  |
| Native Hawaiian and Other<br>Pacific Islander |  | 14  | 0.2%  |  |  |
| Gender                                        |  | Age |       |  |  |