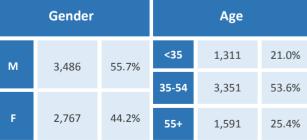

#### **Five Largest Federal Employers**

VA: 1,418

Air Force: 1,134

DOI: 853

Agriculture: 719

DHS: 702

| Race and Ethnicity                            |       |       |  |  |
|-----------------------------------------------|-------|-------|--|--|
| White, non-Hispanic                           | 5,150 | 79.8% |  |  |
| Black/African American,<br>non-Hispanic       | 125   | 1.9%  |  |  |
| Hispanic or Latino                            | 154   | 2.4%  |  |  |
| Asian, non-Hispanic                           | 88    | 1.4%  |  |  |
| Two or more races                             | 85    | 1.3%  |  |  |
| American Indian and Alaska<br>Native          | 799   | 12.4% |  |  |
| Native Hawaiian and Other<br>Pacific Islander | 16    | 0.2%  |  |  |
| Canalan                                       | A     |       |  |  |