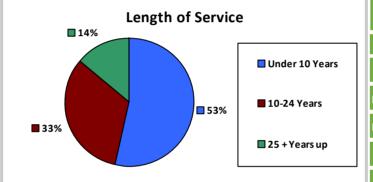

|  |

| Race and Ethnicity                            |       |       |
|-----------------------------------------------|-------|-------|
| White, non-Hispanic                           | 5,220 | 80.6% |
| Black/African American,<br>non-Hispanic       | 108   | 1.7%  |
| Hispanic or Latino                            | 129   | 2.0%  |
| Asian, non-Hispanic                           | 77    | 1.2%  |
| Two or more races                             | 52    | 0.8%  |
| American Indian and Alaska<br>Native          | 872   | 13.5% |
| Native Hawaiian and Other<br>Pacific Islander | 13    | 0.2%  |
|                                               |       |       |





| Number of<br>Employees                                | Average Salary (in thousands)                  |
|-------------------------------------------------------|------------------------------------------------|
| 3,000<br>2,500<br>2,000<br>1,500<br>1,000<br>500<br>0 | Sup 20 Sup |

| Educational Attainment     |       |       |
|----------------------------|-------|-------|
| HS or Below                | 1,715 | 26.5% |
| Occipational Program       | 239   | 3.7%  |
| Between HS and Bachelors   | 1,538 | 23.8% |
| Bachelors + Post Bachelors | 2,172 | 33.5% |
| Masters and Post Grad      | 581   | 9.0%  |
| Doctorate and Post Doc     | 192   | 3.0%  |

| Type of Employment <sup>2</sup> |       |       |
|---------------------------------|-------|-------|
| Administrative