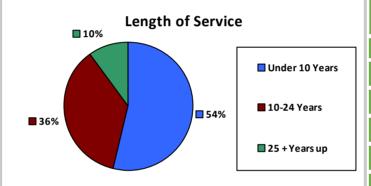

# Five Largest Federal Employers DOI: 835

VA: 1,405

Air Force: 1,091

MENT OF THE SECOND

Agriculture: 780

DHS: 694

| Race and Ethnicity                            |  |     |       |  |  |
|-----------------------------------------------|--|-----|-------|--|--|
| White, non-Hispanic 5,111 79.1%               |  |     |       |  |  |
| Black/African American,<br>non-Hispanic       |  | 113 | 1.7%  |  |  |
| Hispanic or Latino                            |  | 166 | 2.6%  |  |  |
| Asian, non-Hispanic                           |  | 96  | 1.5%  |  |  |
| Two or more races                             |  | 74  | 1.1%  |  |  |
| American Indian and Alaska<br>Native          |  | 854 | 13.2% |  |  |
| Native Hawaiian and Other<br>Pacific Islander |  | 14  | 0.2%  |  |  |
| Gender                                        |  | Age |       |  |  |