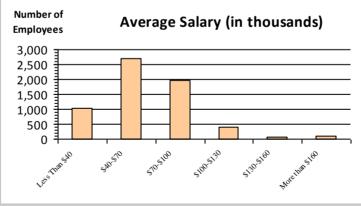

| Number of<br>Employees                                | Average Salary (in thousands)                                                                                                                                                                                                                                                                                                                                                                                                                                                                                                                                                                                                                                                                                                                                                                                                                                                                                                                                                                                                                                                                                                                                                                                                                                                                                                                                                                                                                                                                                                                                                                                                                                                                                                                                                                                                                                                                                                                                                                                                                                                                                                  |  |  |
|-------------------------------------------------------|--------------------------------------------------------------------------------------------------------------------------------------------------------------------------------------------------------------------------------------------------------------------------------------------------------------------------------------------------------------------------------------------------------------------------------------------------------------------------------------------------------------------------------------------------------------------------------------------------------------------------------------------------------------------------------------------------------------------------------------------------------------------------------------------------------------------------------------------------------------------------------------------------------------------------------------------------------------------------------------------------------------------------------------------------------------------------------------------------------------------------------------------------------------------------------------------------------------------------------------------------------------------------------------------------------------------------------------------------------------------------------------------------------------------------------------------------------------------------------------------------------------------------------------------------------------------------------------------------------------------------------------------------------------------------------------------------------------------------------------------------------------------------------------------------------------------------------------------------------------------------------------------------------------------------------------------------------------------------------------------------------------------------------------------------------------------------------------------------------------------------------|--|--|
| 3,000<br>2,500<br>2,000<br>1,500<br>1,000<br>500<br>0 | Supering Sup |  |  |