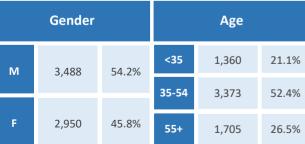

# Five Largest Federal Employers DOI: 835

VA: 1,405

Air Force: 1,091

MENT OF THE SECOND

Agriculture: 780

DHS: 694

| Race and Ethnicity                            |  |     |       |  |  |
|-----------------------------------------------|--|-----|-------|--|--|
| White, non-Hispanic 5,111 79.1%               |  |     |       |  |  |
| Black/African American,<br>non-Hispanic       |  | 113 | 1.7%  |  |  |
| Hispanic or Latino                            |  | 166 | 2.6%  |  |  |
| Asian, non-Hispanic                           |  | 96  | 1.5%  |  |  |
| Two or more races                             |  | 74  | 1.1%  |  |  |
| American Indian and Alaska<br>Native          |  | 854 | 13.2% |  |  |
| Native Hawaiian and Other<br>Pacific Islander |  | 14  | 0.2%  |  |  |
| Gender                                        |  | Age |       |  |  |