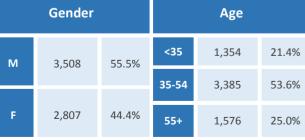

# Five Largest Federal Employers DOI: 835

VA: 1,405

Air Force: 1,091

MENT OF THE SECOND

Agriculture: 780

DHS: 694

| Race and Ethnicity                            |  |     |       |  |  |
|-----------------------------------------------|--|-----|-------|--|--|
| White, non-Hispanic 5,111 79.1%               |  |     |       |  |  |
| Black/African American,<br>non-Hispanic       |  | 113 | 1.7%  |  |  |
| Hispanic or Latino                            |  | 166 | 2.6%  |  |  |
| Asian, non-Hispanic                           |  | 96  | 1.5%  |  |  |
| Two or more races                             |  | 74  | 1.1%  |  |  |
| American Indian and Alaska<br>Native          |  | 854 | 13.2% |  |  |
| Native Hawaiian and Other<br>Pacific Islander |  | 14  | 0.2%  |  |  |
| Gender                                        |  | Age |       |  |  |