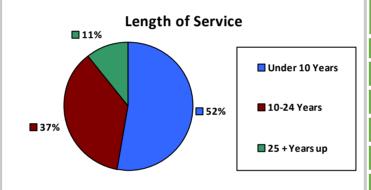

#### **Five Largest Federal Employers**

VA: 1,418

Air Force: 1,134

DOI: 853

Agriculture: 719

DHS: 702

| Race and Ethnicity                            |       |       |  |  |
|-----------------------------------------------|-------|-------|--|--|
| White, non-Hispanic                           | 5,150 | 79.8% |  |  |
| Black/African American,<br>non-Hispanic       | 125   | 1.9%  |  |  |
| Hispanic or Latino                            | 154   | 2.4%  |  |  |
| Asian, non-Hispanic                           | 88    | 1.4%  |  |  |
| Two or more races                             | 85    | 1.3%  |  |  |
| American Indian and Alaska<br>Native          | 799   | 12.4% |  |  |
| Native Hawaiian and Other<br>Pacific Islander | 16    | 0.2%  |  |  |
| Canalan                                       | A     |       |  |  |