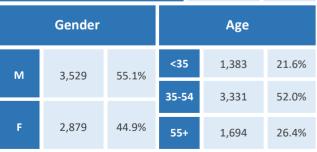

#### **Five Largest Federal Employers**

VA: 1,418

Air Force: 1,134

DOI: 853

Agriculture: 719

DHS: 702

| Race and Ethnicity                            |       |       |  |  |
|-----------------------------------------------|-------|-------|--|--|
| White, non-Hispanic                           | 5,150 | 79.8% |  |  |
| Black/African American,<br>non-Hispanic       | 125   | 1.9%  |  |  |
| Hispanic or Latino                            | 154   | 2.4%  |  |  |
| Asian, non-Hispanic                           | 88    | 1.4%  |  |  |
| Two or more races                             | 85    | 1.3%  |  |  |
| American Indian and Alaska<br>Native          | 799   | 12.4% |  |  |
| Native Hawaiian and Other<br>Pacific Islander | 16    | 0.2%  |  |  |
| Canalan                                       | A     |       |  |  |